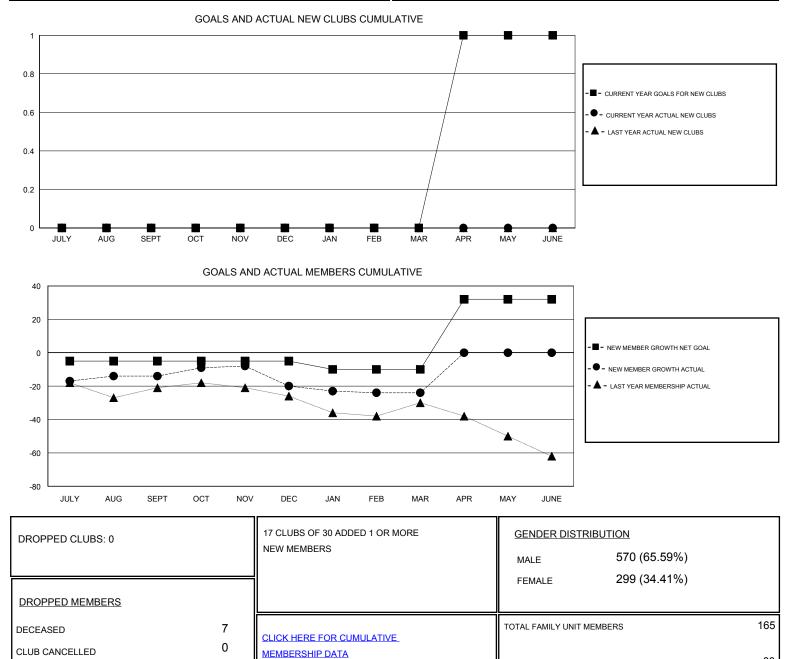

## Kenneth Schwols CNAT.

| GMT: Ken              | MT: Kenneth Schwols |             |           | LOCATION COLORADO |                       |                                                                |                                                              | GMT CA                                             |
|-----------------------|---------------------|-------------|-----------|-------------------|-----------------------|----------------------------------------------------------------|--------------------------------------------------------------|----------------------------------------------------|
| Clubs                 |                     |             |           |                   | Members               |                                                                |                                                              |                                                    |
| RESULTS FOR 2016-2017 |                     |             |           |                   | RESULTS FOR 2016-2017 |                                                                |                                                              |                                                    |
| QUARTER               | NE                  | N CLUB GOAL | NEW CLUBS | DROPPED CLUBS     | QUARTER               | NEW MEMBER GROWTH<br>NET GOAL (not reinstated<br>or transfers) | NEW MEMBER<br>GROWTH ACTUAL (not<br>reinstated or transfers) | DROPPED<br>MEMBERS ACTUAL<br>(including transfers) |
| JULY/AUG/SEP          | т                   | 0           | 0         | 0                 | JULY/AUG/SEPT         | -5                                                             | 21                                                           | 35                                                 |
| OCT/NOV/DEC           |                     | 0           | 0         | 0                 | OCT/NOV/DEC           | 0                                                              | 17                                                           | 23                                                 |
| JAN/FEB/MAR           |                     | 0           | 0         | 0                 | JAN/FEB/MAR           | -5                                                             | 29                                                           | 33                                                 |
| APR/MAY/JUNE          | E                   | 1           | 0         | 0                 | APR/MAY/JUNE          | 42                                                             | 0                                                            | 0                                                  |